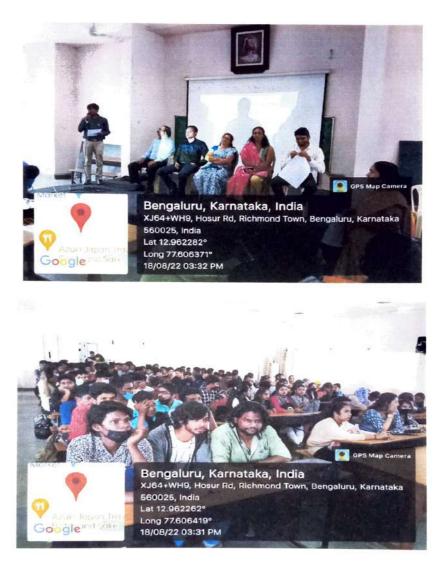

#### J. The NSS committee conducted Rural camp For Students.

The NSS volunteers visited SRS Hills which is situated in Ramanagara District on 8th December 2022.

Volunteers participated in Trekking and Swachhbharath programme to create awareness about cleaning, in the village.

#### 10. The NSS committee conducted Rural camp For Students.

The NSS volunteers visited SRS Hills which is situated in Ramanagara District on 8<sup>th</sup> December 2022.

Volunteers participated in Trekking and Swachhbharath programme to create awareness about cleaning, in the village.