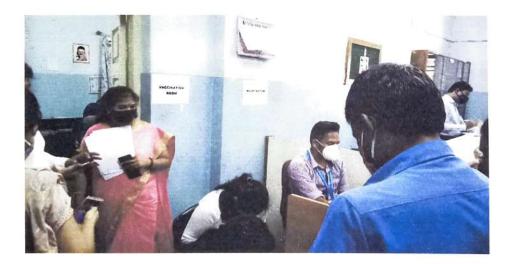

#### 3. COVID 19 TEST CAMP

Baldwin Methodist College in Association with B.B.M.P conducted covid-19 Test camp for students and staff on 18/11/2020

PRINCIPAL Baldwin Methodist College Bangalore-560 025