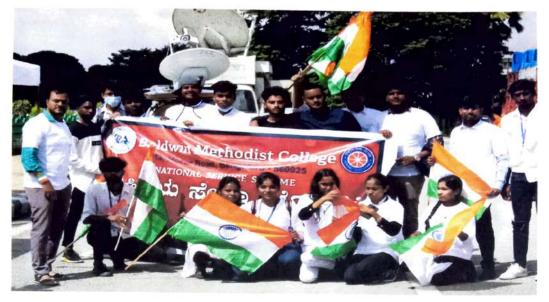

### 5. HAR GHAR TIRANGA ABHIYAN

Indian National Flag 'Tiranga' is a symbol of national pride for every Indian. To further honour our national flag, Honourable Prime Minister launched a very appreciative campaign 'Har Ghar Tiranga' under the aegis of AZADI KA AMRIT MAHOTSAV. It envisages the way for inspiring Indians to hoist the national flag at their home. 'Har Ghar Tiranga' campaign encourages people to bring and hoist Tiranga at home marking the 75th year of India's independence The idea behind the **Har Ghar Tiranga** initiative is to invoke the feeling of patriotism in the hearts of the people and to promote awareness about the Indian National Flag.