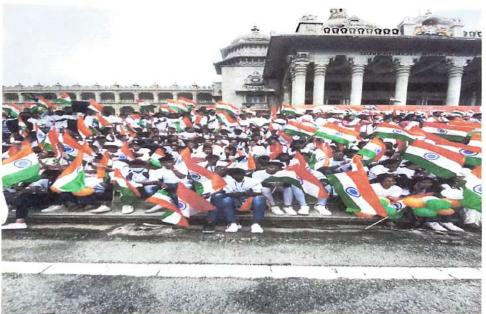

### 5. HAR GHAR TIRANGA ABHIYAN

Indian National Flag 'Tiranga' is a symbol of national pride for every Indian. To further honour our national flag, Honourable Prime Minister launched a very appreciative campaign 'Har Ghar Tiranga' under the aegis of AZADI KA AMRIT MAHOTSAV. It envisages the way for inspiring Indians to hoist the national flag at their home. 'Har Ghar Tiranga' campaign encourages people to bring and hoist Tiranga at home marking the 75th year of India's independence The idea behind the **Har Ghar Tiranga** initiative is to invoke the feeling of patriotism in the hearts of the people and to promote awareness about the Indian National Flag.