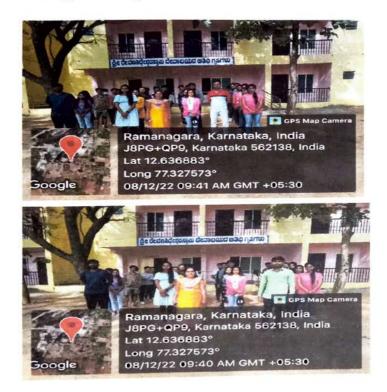

#### J. The NSS committee conducted Rural camp For Students.

The NSS volunteers visited SRS Hills which is situated in Ramanagara District on 8th December 2022.

Volunteers participated in Trekking and Swachhbharath programme to create awareness about cleaning, in the village.

#### 10. The NSS committee conducted Rural camp For Students.

The NSS volunteers visited SRS Hills which is situated in Ramanagara District on 8<sup>th</sup> December 2022.

Volunteers participated in Trekking and Swachhbharath programme to create awareness about cleaning, in the village.