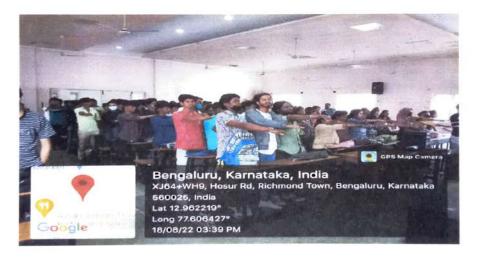

#### J. The NSS committee conducted Rural camp For Students.

The NSS volunteers visited SRS Hills which is situated in Ramanagara District on 8th December 2022.

Volunteers participated in Trekking and Swachhbharath programme to create awareness about cleaning, in the village.

#### 10. The NSS committee conducted Rural camp For Students.

The NSS volunteers visited SRS Hills which is situated in Ramanagara District on 8<sup>th</sup> December 2022.

Volunteers participated in Trekking and Swachhbharath programme to create awareness about cleaning, in the village.