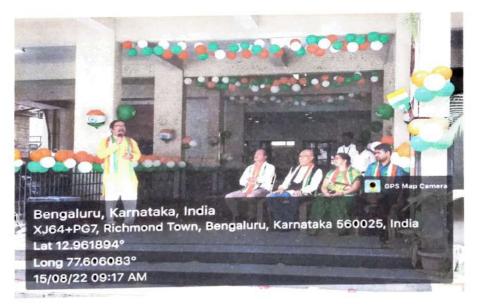

### 6. INDEPENDENCE DAY CELEBRATION

This day is celebrated to ignite the feeling of nationalism and patriotism across the country. Every citizen has a different viewpoint of Independence. A youngster takes this day to celebrate the glory and strength of the country while for others it's a reminder of the long suppression and cruelty that our people suffered. It's not only a celebration of Independence but also of unity with the diverse culture of the country.