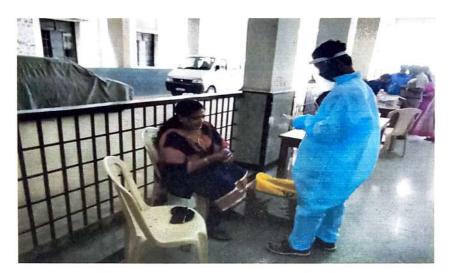

#### 3. COVID 19 TEST CAMP

Baldwin Methodist College in Association with B.B.M.P conducted covid-19 Test camp for students and staff on 18/11/2020

PRINCIPAL Baldwin Methodist College Bangalore-560 025