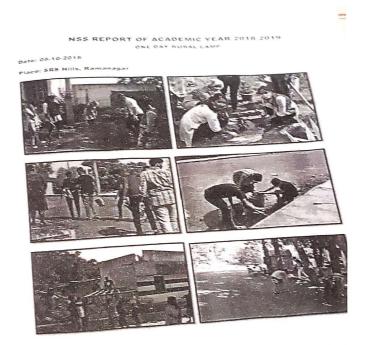

 The NSS Unit of Baldwin Methodist College conducted one day rural camp on 8<sup>th</sup> October 2018 in SRS Hills Ramnagar. The Rural camp involved student's participation in planning and designing action activities for themselves and those for rural people. It also helped in developing practical skills to carry out interventions, evaluate and finally document the rare handy experience of social work methods, principles skills and techniques etc..

RIN Baldwin Methodist College Bangalore-560 025

(Affiliated to Bengaluru City University - Recognised by Govt. of Karnataka, India)

 The NSS Unit of Baldwin Methodist College conducted one day rural camp on 8<sup>th</sup> October 2018 in SRS Hills Ramnagar. The Rural camp involved student's participation in planning and designing action activities for themselves and those for rural people. It also helped in developing practical skills to carry out interventions, evaluate and finally document the rare handy experience of social work methods, principles skills and techniques etc..