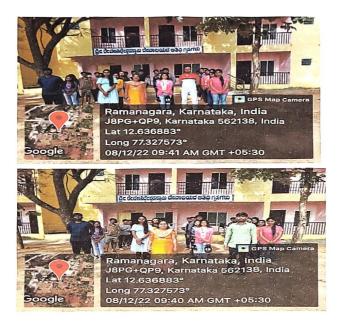

#### J. The NSS committee conducted Rural camp For Students.

The NSS volunteers visited SRS Hills which is situated in Ramanagara District on 8th December 2022.

Volunteers participated in Trekking and Swachhbharath programme to create awareness about cleaning, in the village.

#### 10. The NSS committee conducted Rural camp For Students.

The NSS volunteers visited SRS Hills which is situated in Ramanagara District on 8<sup>th</sup> December 2022.

Volunteers participated in Trekking and Swachhbharath programme to create awareness about cleaning, in the village.