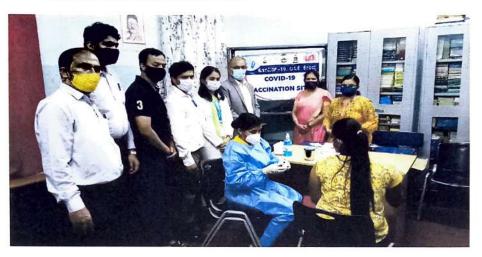

#### 4. COVID 19 VACCINATION DRIVE

Baldwin Methodist College in Association with B.B.M.P conducted covid-19 Vaccination Drive for students and staff on 08/07/ 2021

PRINCIPAL Baldwin Methodist College Bangalore-560 025