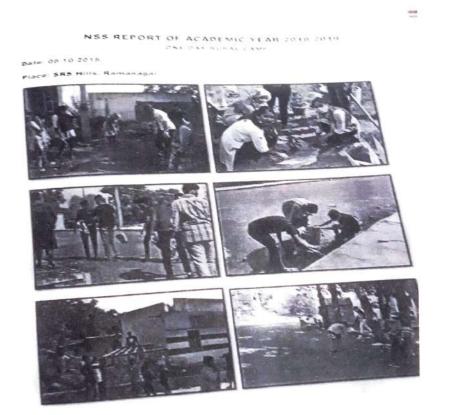

 The NSS Unit of Baldwin Methodist College conducted one day rural camp on 8<sup>th</sup> October 2018 in SRS Hills Ramnagar. The Rural camp involved student's participation in planning and designing action activities for themselves and those for rural people. It also helped in developing practical skills to carry out interventions, evaluate and finally document the rare handy experience of social work methods, principles skills and techniques etc..

RIN Baldwin Methodist College Bangalore-560 025

(Affiliated to Bengaluru City University - Recognised by Govt. of Karnataka, India)

 The NSS Unit of Baldwin Methodist College conducted one day rural camp on 8<sup>th</sup> October 2018 in SRS Hills Ramnagar. The Rural camp involved student's participation in planning and designing action activities for themselves and those for rural people. It also helped in developing practical skills to carry out interventions, evaluate and finally document the rare handy experience of social work methods, principles skills and techniques etc..