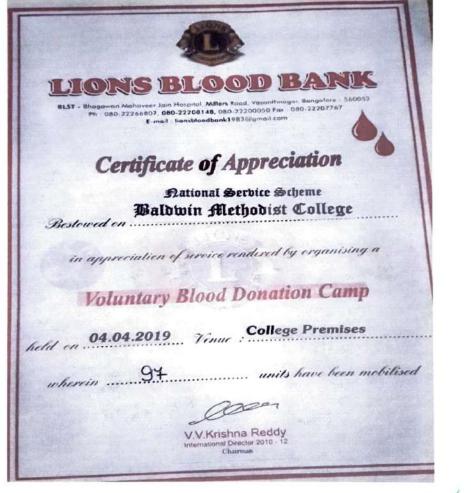

RINCIPAL Baldwin Methodist College Bangalore-560 025

(Affiliated to Bengaluru City University - Recognised by Govt. of Karnataka, India)

2. Blood Donation camp was conducted on 4<sup>th</sup>april 2019 by Lions club In the college premises. Blood donation is all about gifting life to other people as blood is an essential part of our body. Blood donation is one of the most significant contribution that a person can make towards the society. It is not harmful for an adult person to donate blood the body of the donor can regenerate the blood within few days. Blood donation is a noble act that should be done by the healthy person to save someone's life.