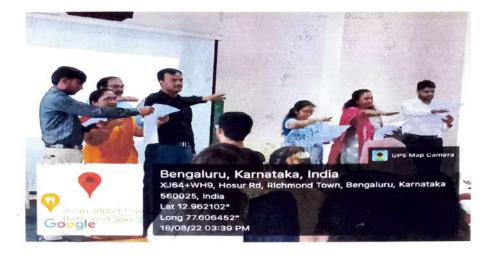

#### J. The NSS committee conducted Rural camp For Students.

The NSS volunteers visited SRS Hills which is situated in Ramanagara District on 8th December 2022.

Volunteers participated in Trekking and Swachhbharath programme to create awareness about cleaning, in the village.

#### 10. The NSS committee conducted Rural camp For Students.

The NSS volunteers visited SRS Hills which is situated in Ramanagara District on 8<sup>th</sup> December 2022.

Volunteers participated in Trekking and Swachhbharath programme to create awareness about cleaning, in the village.