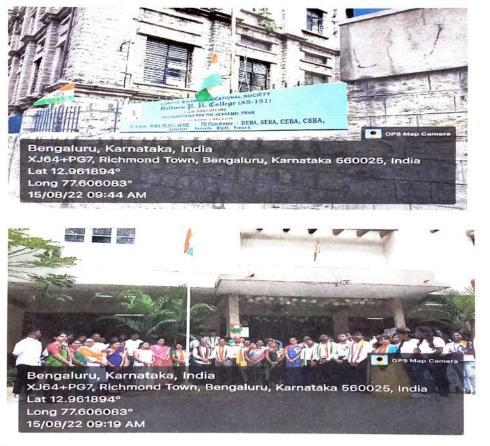

### 5. HAR GHAR TIRANGA ABHIYAN

Indian National Flag 'Tiranga' is a symbol of national pride for every Indian. To further honour our national flag, Honourable Prime Minister launched a very appreciative campaign 'Har Ghar Tiranga' under the aegis of AZADI KA AMRIT MAHOTSAV. It envisages the way for inspiring Indians to hoist the national flag at their home. 'Har Ghar Tiranga' campaign encourages people to bring and hoist Tiranga at home marking the 75th year of India's independence The idea behind the **Har Ghar Tiranga** initiative is to invoke the feeling of patriotism in the hearts of the people and to promote awareness about the Indian National Flag.