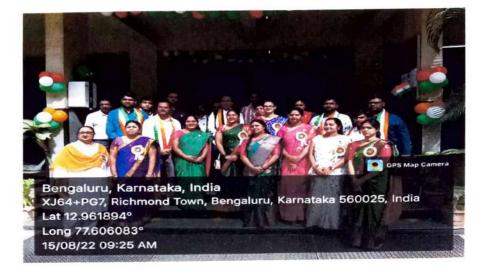

### 6. INDEPENDENCE DAY CELEBRATION

This day is celebrated to ignite the feeling of nationalism and patriotism across the country. Every citizen has a different viewpoint of Independence. A youngster takes this day to celebrate the glory and strength of the country while for others it's a reminder of the long suppression and cruelty that our people suffered. It's not only a celebration of Independence but also of unity with the diverse culture of the country.