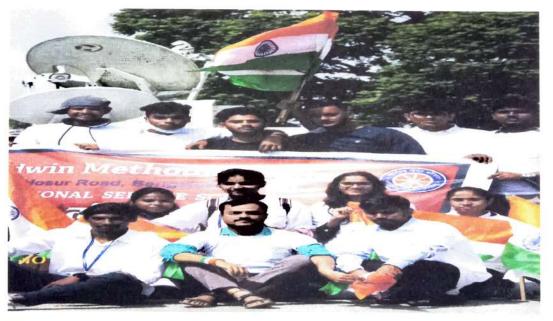

### 5. HAR GHAR TIRANGA ABHIYAN

Indian National Flag 'Tiranga' is a symbol of national pride for every Indian. To further honour our national flag, Honourable Prime Minister launched a very appreciative campaign 'Har Ghar Tiranga' under the aegis of AZADI KA AMRIT MAHOTSAV. It envisages the way for inspiring Indians to hoist the national flag at their home. 'Har Ghar Tiranga' campaign encourages people to bring and hoist Tiranga at home marking the 75th year of India's independence The idea behind the **Har Ghar Tiranga** initiative is to invoke the feeling of patriotism in the hearts of the people and to promote awareness about the Indian National Flag.