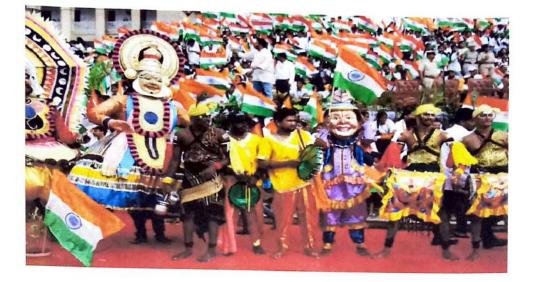

### 6. INDEPENDENCE DAY CELEBRATION

This day is celebrated to ignite the feeling of nationalism and patriotism across the country. Every citizen has a different viewpoint of Independence. A youngster takes this day to celebrate the glory and strength of the country while for others it's a reminder of the long suppression and cruelty that our people suffered. It's not only a celebration of Independence but also of unity with the diverse culture of the country.