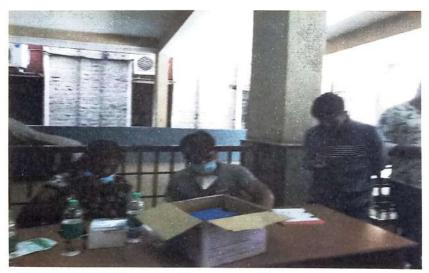

RINCIPAL Baldwin Methodist College Bangalore-560 025

(Affiliated to Bengaluru City University - Recognised by Govt. of Karnataka, India)

2. Blood Donation camp was conducted on 4<sup>th</sup>april 2019 by Lions club In the college premises. Blood donation is all about gifting life to other people as blood is an essential part of our body. Blood donation is one of the most significant contribution that a person can make towards the society. It is not harmful for an adult person to donate blood the body of the donor can regenerate the blood within few days. Blood donation is a noble act that should be done by the healthy person to save someone's life.